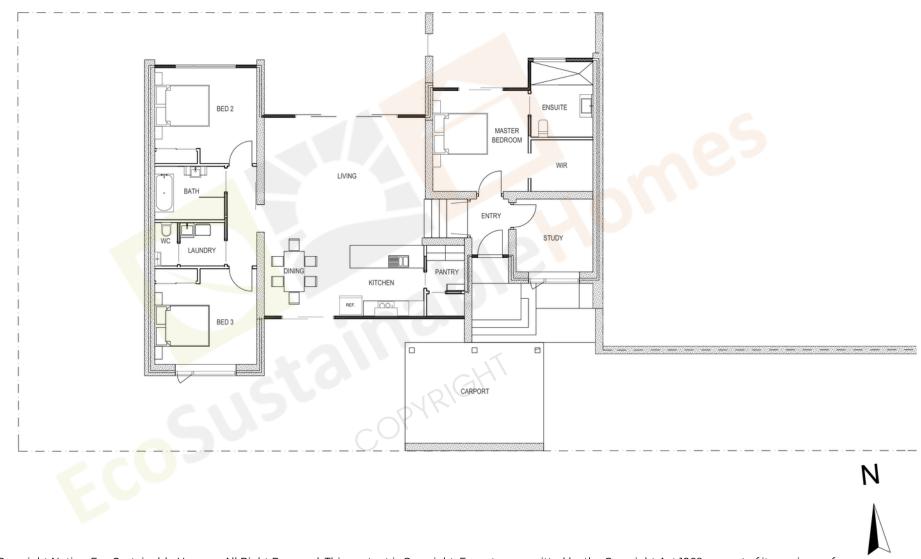

## LOT 3, 67 BOWDEN ST. CASTLEMAINE FLOOR PLAN

Copyright Notice: Eco Sustainable Homes - All Right Reserved. This content is Copyright. Except as permitted by the Copyright Act 1968, no part of it may in any form or by any electronic, mechanical, photocopying, recording or any other means be reproduced, stored in a retrieval system or be broadcast or transmitted without the prior permission of the publisher, Eco Sustainable Homes.